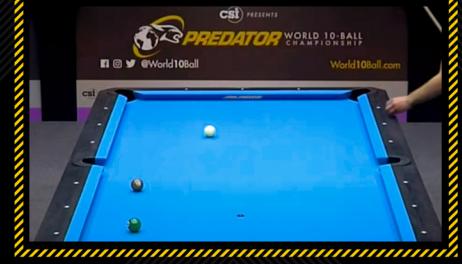

# RESERVE



## **EXCLUSIVE PREDATOR LOGO RAIL**

PREDATOR

## OFFICIAL CLOTH OF THE WORLD 10-BALL CHAMPIONSHIP





# THE CHOICE OF CHAMPIONS

Arcadia Reserve is made from the finest Australian Merino Wool and is crafted in perfect balance with the most consistent highperformance Japanese Nylon<sup>+</sup> Tech. The result: superior durability and stability for a professional experience and high speed action.

- Official Predator Logo Rail
- 2x Predator spot stickers

#### **KEY BENEFITS**

- Superior durability
- Most consistent
- Exciting high-speed action

## SPECIFICATIONS

Worsted Blend: 70% Australian Merino Wool / 30% Japanese Nylon+ 9FT RESERVE: CL PRE ARC RES 9 8FT RESERVE: CL PRE ARC RES 8 7FT RESERVE: CL PRE ARC RES 7

### **AVAILABLE COLORS**

• Tournament Blue (TOU BLU)



# SELECT

# CONTRACTOR EXCLUSIVE PREDATOR LOGO RAIL

REPATOR

# **COLOR OPTIONS**

\_\_\_\_\_





# **ARCADIA SELE